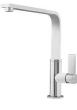

tter resistance to aging.                               |
| Basket 3,5" waste fitting | The drain is equipped with a large 3.5" drain, with the practical basket cap that prevents the discharge of solid parts.                                                                                                                               |
| Sliding brackets          |                                                                                                                                                                                                                                                        |

### Foster ==

#### **TECHNICAL DATA**







#### **OPTIONAL ACCESSORIES**







HDPE Chopping board 8657 001



Stainless steel basket 8611 000

#### **RECOMMENDED PAIRINGS**







**Mixer Tap NYC** 8486 000

#### Miscelatore Gamma 3 vie - satinato 8496 100

Mixer Tap Lorenzo 8466 000

#### **OPTIONAL AUTOMATIC WASTE FITTINGS**



Automatic waste fitting 8407 100



Automatic waste fitting 8407 000



LIRA automatic waste fitting 8407 103