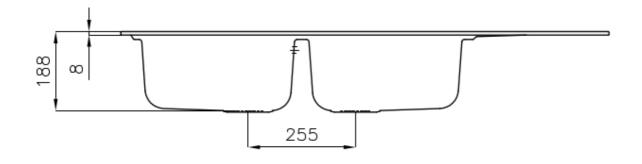

#### DETAILS

| Edge/Installation Type | Standard (8 mm Edge)                                            |
|------------------------|-----------------------------------------------------------------|
| Finish                 | Foster brushed                                                  |
| Material               | AISI 304 stainless steel                                        |
| Texture                | Foster brushed                                                  |
| Base                   | 80-90 cm                                                        |
| Dimensions             | 1160 x 500 mm                                                   |
| Standard fittings      | Fixing hooks, gasket, drain, overflow and siphon, boxed packing |
| Mixer holes            | 1 standard hole - 2nd hole on request                           |
| Built-in hole          | 1140 x 480 mm                                                   |

# Foster ==

| Drainer         | Yes         |
|-----------------|-------------|
| Width           | 116 cm      |
| Bowl dimension  | 362,5x400mm |
| Number of bowls | 2 bowls     |
| Waste fitting   | 3,5" drain  |
|                 |             |