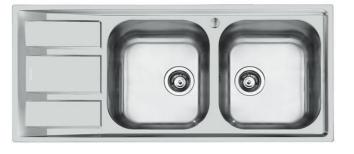

### Sink FM

Bowl on the right Kitchen Sinks Code: 1972 061

#### DETAILS

| Edge/Installation Type | Standard (8 mm Edge)                                            |
|------------------------|-----------------------------------------------------------------|
| Finish                 | Foster brushed                                                  |
| Material               | AISI 304 stainless steel                                        |
| Texture                | Foster brushed                                                  |
| Base                   | 80-90 cm                                                        |
| Dimensions             | 1160 x 500 mm                                                   |
| Standard fittings      | Fixing hooks, gasket, drain, overflow and siphon, boxed packing |
| Mixer holes            | 1 standard hole - 2nd hole on request                           |
| Built-in hole          | 1140 x 480 mm                                                   |

# Foster ==

| Drainer         | Yes         |
|-----------------|-------------|
| Width           | 116 cm      |
| Bowl dimension  | 362,5x400mm |
| Number of bowls | 2 bowls     |
| Waste fitting   | 3,5" drain  |
|                 |             |