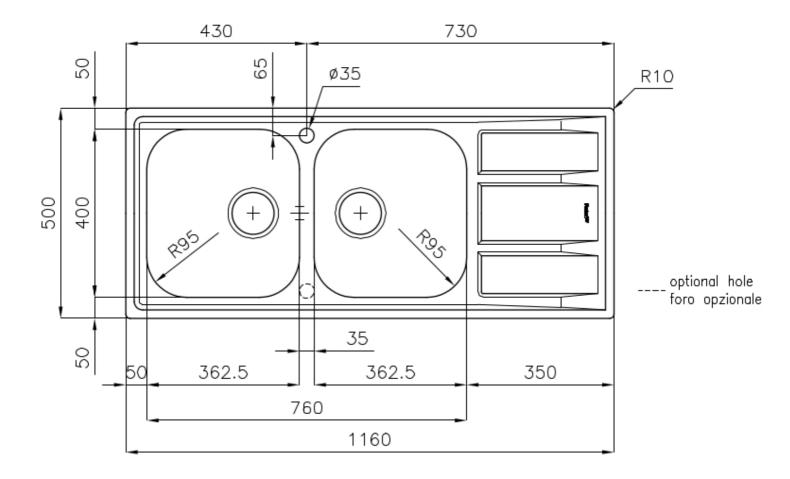

#### DETAILS

| Edge/Installation Type | Standard (8 mm Edge)                                            |
|------------------------|-----------------------------------------------------------------|
| Finish                 | Foster brushed                                                  |
| Material               | AISI 304 stainless steel                                        |
| Texture                | Foster brushed                                                  |
| Base                   | 80-90 cm                                                        |
| Dimensions             | 1160 x 500 mm                                                   |
| Standard fittings      | Fixing hooks, gasket, drain, overflow and siphon, boxed packing |
| Mixer holes            | 1 standard hole - 2nd hole on request                           |
| Built-in hole          | 1140 x 480 mm                                                   |

# Foster ==

| Drainer         | Yes         |
|-----------------|-------------|
| Width           | 116 cm      |
| Bowl dimension  | 362,5x400mm |
| Number of bowls | 2 bowls     |
| Waste fitting   | 3,5" drain  |
|                 |             |

#### FEATURES

| 2nd / 3rd hole availaible | The sink can be customized with the execution on request of additional holes, usable for double-hole mixers, for remote controlled drains or for the installation of soap dispensers. The positions are marked on the drawings with dotted line holes. |
|---------------------------|--------------------------------------------------------------------------------------------------------------------------------------------------------------------------------------------------------------------------------------------------------|
| Added value               | Foster uses steel thicknesses higher than those used on average by other manufacturers. This is how, thanks to our long experience, we know how to make sinks of superior quality and with a better resistance to aging.                               |
| Basket 3,5" waste fitting | The drain is equipped with a large 3.5" drain, with the practical basket cap that prevents the discharge of solid parts.                                                                                                                               |
| Sliding brackets          |                                                                                                                                                                                                                                                        |